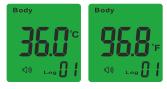

CE

**Green** Normal Temperature (Less than 37.5°C / 99.5°F)

Orange Marginally High Temperature (Between 37.5°C to 38°C / 99.5°F to 100.4°F)

**Red** Very High Temperature (Above 38°C / 100.4°F)