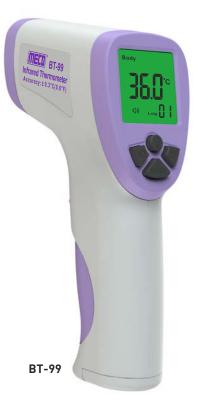

## Features :

- Handheld
- Precise non-contact measurements
- Measures temperature from distance
- Reduces risk of virus spread
- Body Temperature Measurements
  - Surface Temperature Measurements
  - Fast response (0.5 Sec.)
  - 34 Measuring Data can be stored
  - Alarm for higher or lower body temperature
  - LCD display with backlight
  - Green, Orange and Red backlights to classify level of temperature
- °C / °F switchable
- Auto power off