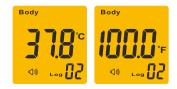

CE

**Green** Normal Temperature (Less than 37.5°C / 99.5°F)

Orange Marginally High Temperature (Between 37.5°C to 38°C / 99.5°F to 100.4°F)

**Red** Very High Temperature (Above 38°C / 100.4°F)