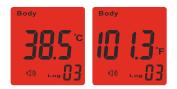

CE

**Green** Normal Temperature (Less than 37.5°C / 99.5°F)

Orange Marginally High Temperature (Between 37.5°C to 38°C / 99.5°F to 100.4°F)

**Red** Very High Temperature (Above 38°C / 100.4°F)