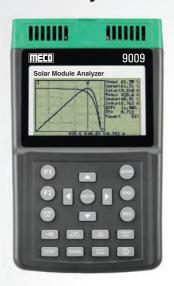

# Solar Module **Analyzer**

- ✓ I-V Curve Test for Solar Panel / Module / Cell
- √ Max. Solar Panel / Module / Cell Power (Pmax) search by Auto-Scan: 60V, 12A (500W Capability)
- ✓ Max. Voltage (Vmaxp) at Pmax
- ✓ Max. Current (Imaxp) at Pmax
- ✓ Voltage at Open Circuit (Vopen)
- ✓ Current at Short Circuit (Ishort)
- ✓ Efficiency (%) Calculation of Solar Panel
- ✓ Communicate with PC via **USB** Cable