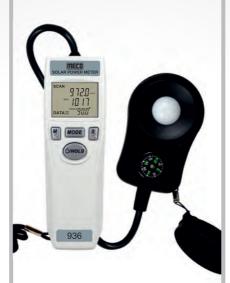

# Solar **Power Meter**

- √ Solar Power Measurement with Orientation and Tilt Angle
- √ Solar Power Measurement Range: 2000 W/m<sup>2</sup> or 634 BTU / (ft<sup>2</sup>.h)
- ✓ Auto Change for Measuring Range
- √ Instantaneous, Average, Min / Max Values, Data Hold
- √ 20 Points Memory, Low Battery Indicator
- ✓ Backlight LCD & 4 Digits Triple Display