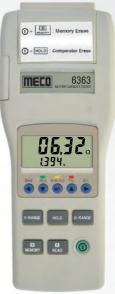

# **Tester**

**Battery Capacity** 

- ✓ Memory & Read Function
- ✓ Right Device to know the TRUE-LIFE of Battery Capacity (Resistance / Voltage) Measured Simultaneously
- ✓ On-Line Testing without shutting down Battery
- ✓ Built-In Comparator Function
- ✓ Rates Conditions as PASS. WARNING or FAIL
- ✓ Datalogging Memory Function
- √ Compact and Lightweight
- ✓ USB Interface & Software
- ✓ Auto Power Off