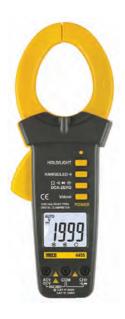

# MECO SOLAR CLAMPMETER 2000V & 2000A DC / AC TRMS

455 is a 3½ Digit 1999 Counts with backlight display, Current Range upto 2000A AC & DC, Auto / Manual Ranging Digital Clampmeter with LCD Backlight having Voltage Range upto 2000V AC & DC and with a wide Jaw Opening of 55mm.

Basic accuracy for **DC Voltage** is  $\pm (0.5\% \text{rdg} + 3 \text{dgt})$ , **AC Voltage**  $\pm (0.8\% \text{rdg} + 5 \text{dgt})$ , **DC Current**  $\pm (1.90\% + 10 \text{dgt})$  and **AC Current**  $\pm (1.90\% \text{ rdg} + 10 \text{dgt})$ . In addition it has special features like Auto Power Off, Resistance, Capacitance, Inrush Current, Diode Test, Audible Continuity, Data Hold, Torch Light etc.

This tester is the best tool for voltage measurement of Group of Solar Panels and Solar Inverter.

For more details please contact:

MECO INSTRUMENTS PVT. LTD.