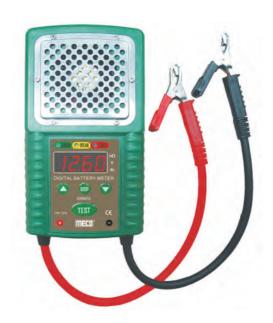

# **MECO DIGITAL BATTERY METER**

ECO launched DIGITAL BATTERY METER Model DBM72 on customer's demand of digital load meter for testing 6V / 12V Lead-Acid and Li-ion batteries in the Static, Vehicle Start Up and Charging state, with easy to use and handy design. This meter is designed to be used with only 4 buttons on it, which makes it easier to operate and handle. It provides the result to the user on LED DISPLAY, also hints by sound while testing and indicate the batteries State Of Health thru LED indication i.e. GOOD(GREEN), WEAK(YELLOW), BAD(RED). DBM72 measures the DC Voltage and Internal Resistance of battery. This meter is provided with easy operation keys i.e. " ▲ ▼ " are used to change reference Ah capacity, and TEST for starting the load test and DISP to change the parameter of test. i.e. to show either DCV, IRR (mΩ), Ah.

#### **FEATURES:**

- 80A Discharge Current Load Test for 6V / 12V (40Ah 200Ah)
- · Built-In 10 Seconds Timer Auto Cut-Off Load After Test
- · Internal Resistance Measurement
- · Auto Data Hold

This tester is the best tool for battery sales, vehicle repair and condition check of all kinds of lead-acid and Li-ion batteries.