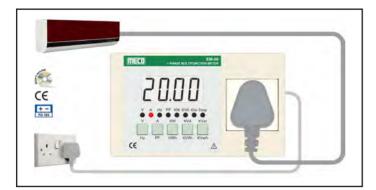

### MECO 1 PHASE MULTIFUNCTION APPLIANCE METER - TRMS

ECO 1 Phase Multifunction Appliance Meter - TRMS (Models: EM09-20A, EM09-5A and EM09-1A) is a microcontroller based Portable, Continuous Use, Single Phase Electrical Meter indicating TRMS values of 10 parameters on 10 display pages on a large LCD display (20mm). It has a smart socket. It is equipped with 5 keys to view all the parameters and for programming of the meter.

The meter is ideal for HVAC Application.

#### **Features**

- TRMS Measurement
- Measures V, A, PF, Hz, KW, KVA, KVar, KWh, KVAh, KVarh

- Can be used for Continuous Monitoring
- Auto / Manual Scroll Display (User Selectable)
- State of Art Microcontroller Design
- Portable, Easy to Carry and Simple to Use
- LCD Display with Backlight
- RS-485 Port (5kV Isolated) with MODBUS RTU Protocol
- POWER MASTER Software for MIS Reports (Optional)