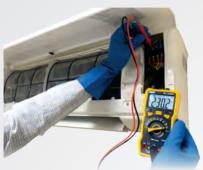

# **HVAC Multimeter with Built-In Thermometer**

**Check AC Voltage of Indoor Unit** 