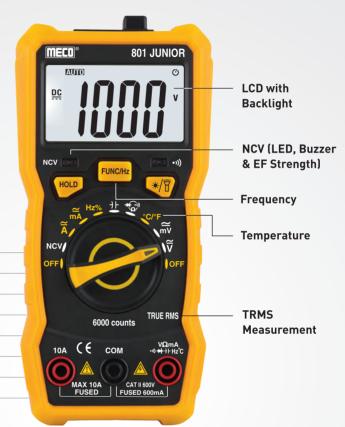

# **HVAC Multimeter with Built-In Thermometer**

**Check AC Voltage of Indoor Unit** 

#### Specifications:

- ✓ DC Voltage Upto 1000V
- ✓ AC Voltage Upto 750V
- ✓ DC Current Upto 10A
- ✓ AC Current Upto 10A
- ✓ Resistance Upto  $60M\Omega$
- ✓ Capacitance Upto 100.0mF
- **✓ Duty Cycle** 1% ~ 99%
- ✓ Diode Test
- ✓ Auto Power Off

Protective Holster with Magnet for the comfort of use by single person

Torch Light for testing in low light area

Test Lead Gripper to avoid falling off leads & for the safety of user

Reliable

Long-Lasting Affordable